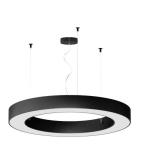

# Silver Ring

220-240V AC dimmable (DALI/Push DIM)

Suspension lighting fixture for interiors, with direct light emission.

Pickled sheet metal structure in polyacrylic paint.

Aluminium dissipation plates.

Pickled sheet metal covers in white, black or bronze polyacrylic paint, or with gold leaf

Diffuser in modelled polycarbonate with opaline finish.

Suspension kit with griplocks and 2m (78,7") long steel cables.

2,5m (98,4") long power cable in transparent PVC.

Power canopy with galvanized sheet metal ceiling bracket and pickled sheet metal  $\,$ covering in white, black or bronze polyacrylic paint, or with gold leaf coating.