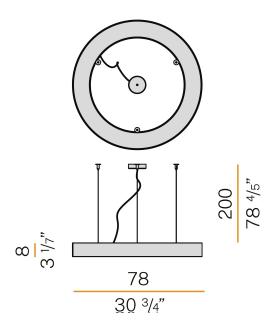

| GLOW WIRE TEST PERFORMANCE | 850°                     |
| PACKING DIMENSIONS (CM)    | 90,0 x 18,0 x 90,0       |
|                            |                          |



Suspension lighting fixture for interiors, with direct light emission.

Pickled sheet metal structure in polyacrylic paint.

Aluminium dissipation plates.

Pickled sheet metal covers in white, black or bronze polyacrylic paint, or with gold leaf

Diffuser in modelled polycarbonate with opaline finish.

Suspension kit with griplocks and 2m (78,7") long steel cables.

2,5m (98,4") long power cable in transparent PVC.

Power canopy with galvanized sheet metal ceiling bracket and pickled sheet metal  $\,$ covering in white, black or bronze polyacrylic paint, or with gold leaf coating.







### **Technical drawing**



## Polar diagram