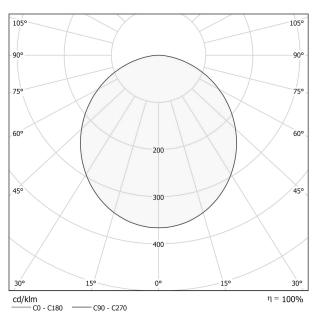

RFORMANCE | 850°                     |
| PACKING DIMENSIONS (CM)    | 90,0 x 18,0 x 90,0       |
|                            |                          |



Suspension lighting fixture for interiors, with direct light emission.

Pickled sheet metal structure in polyacrylic paint.

Aluminium dissipation plates.

Pickled sheet metal covers in white, black or bronze polyacrylic paint, or with gold leaf

Diffuser in modelled polycarbonate with opaline finish.

Suspension kit with griplocks and 2m (78,7") long steel cables.

2,5m (98,4") long power cable in transparent PVC.

Power canopy with galvanized sheet metal ceiling bracket and pickled sheet metal  $\,$ covering in white, black or bronze polyacrylic paint, or with gold leaf coating.







### **Technical drawing**



## Polar diagram